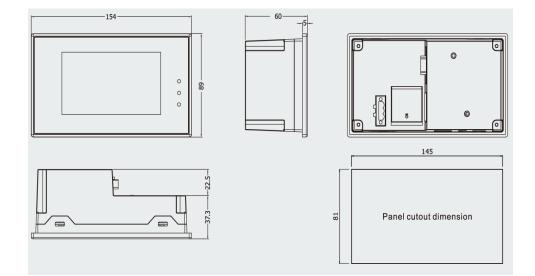

## *MT4220TE*

| Peformance Specification  |                                                             |
|---------------------------|-------------------------------------------------------------|
| Display                   | 4.3" TFT                                                    |
| Resolution                | 480 x 272 Pixels                                            |
| Color                     | 65536 Colors                                                |
| Backlight                 | LED                                                         |
| Brightness                | 300 cd/m <sup>2</sup>                                       |
| Backlight Life            | 50,000 Hrs                                                  |
| Touch Panel               | 4-Wire Precision Resistance Network                         |
| Processor                 | 32-bit RISC CPU 800 MHz                                     |
| Memory                    | 128 MB FLASH, 64 MB SDRAM                                   |
| Expandable Memory         | 1 USB Host, 1 SD Card                                       |
| Recipe Memory & RTC       | 512 KB & RTC                                                |
| Printer Port              | USB/Serial Port                                             |
| Ethernet                  | 10/100 Base-T                                               |
| Program Download          | USB Slave/Serial Port/Ethernet Port                         |
| COM Port                  | COM0: RS232/RS485-2/RS485-4, COM2: RS232                    |
| Electrical Specification  |                                                             |
| Rated Power               | 4.8 W                                                       |
| Rated Voltage             | 24 VDC                                                      |
| Input Range               | 12~28 VDC                                                   |
| Power Down Allowed        | <5 ms                                                       |
| Insulation Resistance     | > 50M Ω @ 500 VDC                                           |
| Dielectric Strength Test  | 500 VAC 1 Minute                                            |
| Structure Specification   |                                                             |
| Shell Color               | Black                                                       |
| Shell Material            | ABS                                                         |
| Dimensions(mm)            | 154 x 89 x 60                                               |
| Cutout Size(mm)           | 145 x 81                                                    |
| Weight                    | 0.34 Kg                                                     |
| Environment Specification |                                                             |
| Operating Temperature     | -20°~55° C                                                  |
| Operating Humidity        | 10~90% Non-Condensing                                       |
| Storage Temperature       | -25°~60° C                                                  |
| Storage Humidity          | 10~90% Non-Condensing                                       |
| Shockproof Test           | 10~25Hz (X,Y,Z Direction, 2G, 30 Minutes)                   |
| Cooling Method            | Natural Air Cooling                                         |
| Certification             |                                                             |
| Degree of Protection      | IP65 (Front Panel)                                          |
| CE Certification          | Comply with EN61000-6-2:2005 and EN61000-6-4:2007 Standards |
| FCC Compatibility         | Complies with FCC Class A                                   |